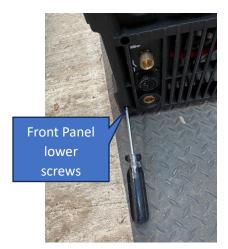

Next install the two 250MF Brackets and Fixing bars to the 250MF. Lay the 250MF on its right side. The side opposite the wire/drive gate access door as looking at the front of the 250MF.

Remove the two lower front panel Phillips base screws and the two lower rear panel Phillips base screws. Remove the Phillips screw located above the cooling fan on the back panel.