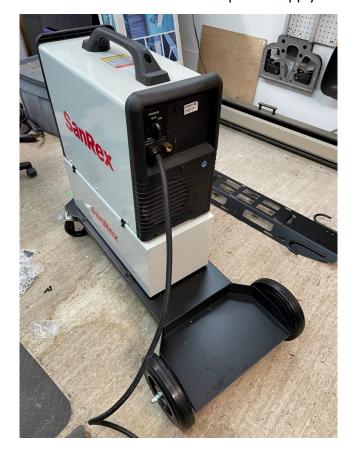

Assembled 250MF-CART

As Shipped contents.

Contents unpacked. Power Supply Fixing Bars not shown.