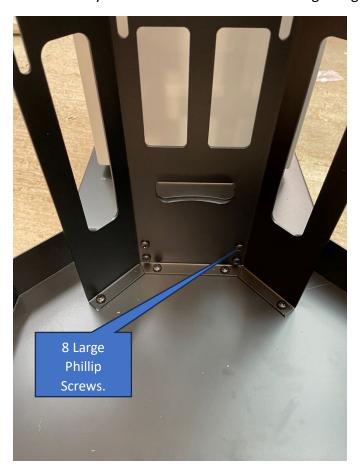

Use 4 small screws to mount the power supply to the drawer.

Mount the Cylinder Rack to the Cart Base using 8 large Phillip screws. Install Cylinder support chains.