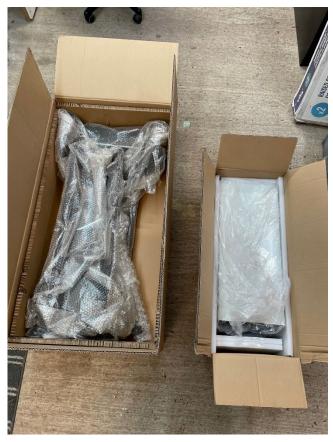

## Sanrex SANMIG 250MF Cart Assembly Instructions

The Cart ships in two boxes. One box has the Drawer the other box has the cart and accessories.

Contents of the boxes.

- Drawer
- Cart Base with Wheels installed.
- Cylinder Rack
- Drawer Brackets (Installed on base).
- 2 each power supply Brackets.
- 2 each power supply Fixing bars.
- Cylinder Chains.
- 8 Cylinder Rack Screws.
- 4 Drawer Bracket Screws.
- 8 Power Supply Fixing bar screws.

Assembled 250MF-CART

As Shipped contents.

Contents unpacked. Power Supply Fixing Bars not shown.