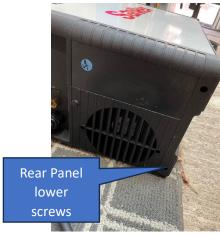

Next install the two 250MF Brackets and Fixing bars to the 250MF. Lay the 250MF on its right side. The side opposite the wire/drive gate access door as looking at the front of the 250MF.

Remove the two lower front panel Phillips base screws and the two lower rear panel Phillips base screws. Remove the Phillips screw located above the cooling fan on the back panel.