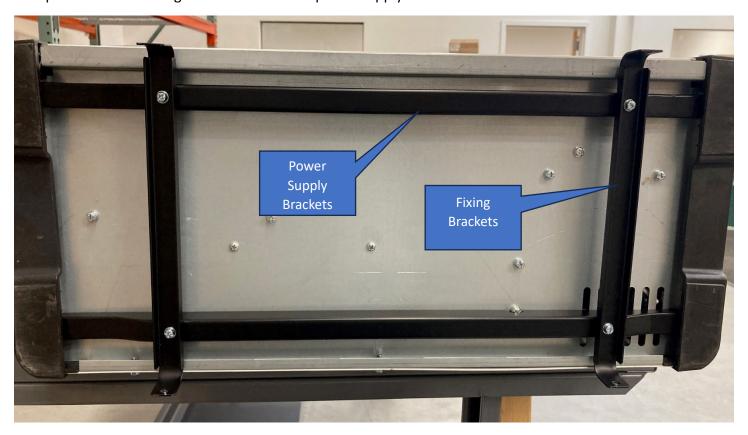

Next install the two 250MF Brackets and Fixing bars to the 250MF. Lay the 250MF on its right side. The side opposite the wire/drive gate access door as looking at the front of the 250MF.

Remove the two lower front panel Phillips base screws and the two lower rear panel Phillips base screws. Remove the Phillips screw located above the cooling fan on the back panel.

Install the two Power Supply Brackets. This takes finesse and patience. It is a tight fit. The base screws you removed locks the Brackets in place. Reinstall all case screws. Next install the two fixing bars with 4 small Phillips screws. The fixing brackets mount the power supply to the Drawer.