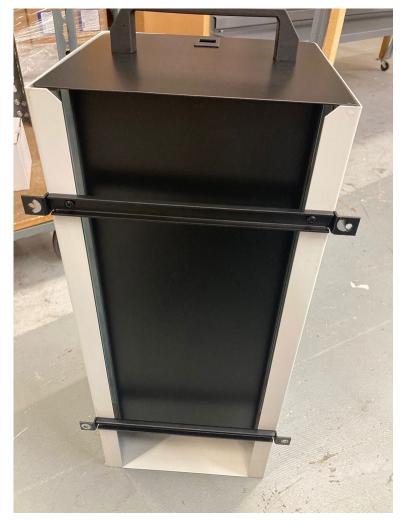

Next install the two 250MF Brackets and Fixing bars to the 250MF. Lay the 250MF on its right side. The side opposite the wire/drive gate access door as looking at the front of the 250MF.

Remove the two lower front panel Phillips base screws and the two lower rear panel Phillips base screws. Remove the Phillips screw located above the cooling fan on the back panel.

Install the two Power Supply Brackets. This takes finesse and patience. It is a tight fit. The base screws you removed locks the Brackets in place. Reinstall all case screws. Next install the two fixing bars with 4 small Phillips screws. The fixing brackets mount the power supply to the Drawer.