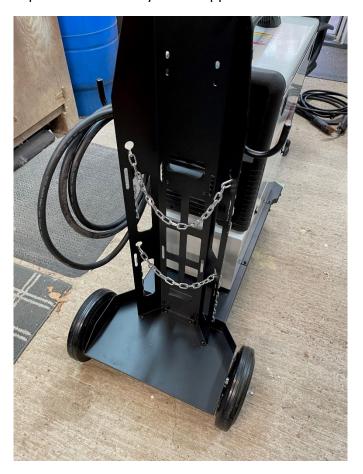

Assembled 250MF-CART

As Shipped contents.

Contents unpacked. Power Supply Fixing Bars not shown.