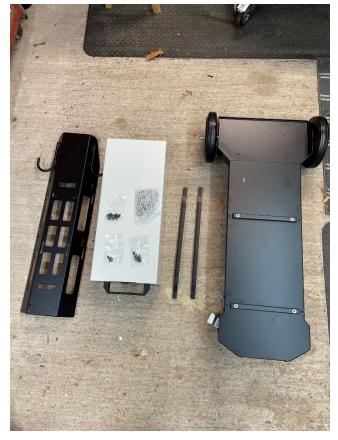

## Sanrex SANMIG 250MF Cart Assembly Instructions

The Cart ships in two boxes. One box has the Drawer the other box has the cart and accessories.

Contents of the boxes.

- Drawer
- Cart Base with Wheels installed.
- Cylinder Rack
- Drawer Brackets (Installed on base).
- 2 each power supply Brackets.
- 2 each power supply Fixing bars.
- Cylinder Chains.
- 8 Cylinder Rack Screws.
- 4 Drawer Bracket Screws.
- 8 Power Supply Fixing bar screws.

## Drawer to Cart Base Assembly.

**Drawer Brackets** 

You will find the Drawer Brackets mounted to the Cart Base. Remove and install to bottom of Drawer using 4 small Phillip screws. Next mount the drawer and Brackets to the Cart Base with the 4 small Phillip screws you removed earlier.

Use 4 small screws to mount the power supply to the drawer.

Mount the Cylinder Rack to the Cart Base using 8 large Phillip screws. Install Cylinder support chains.