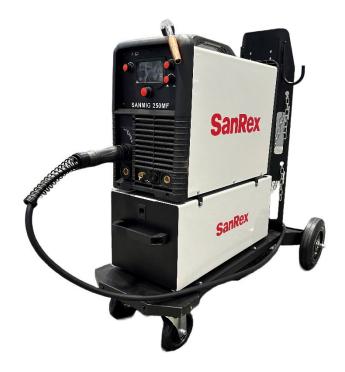

Assembled 250MF-CART

As Shipped contents.

Contents unpacked. Power Supply Fixing Bars not shown.