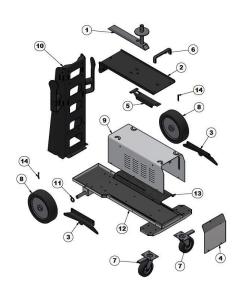

## **Trolley Exploded View**

- Items 4, 9, 13 Used in MIG System Package.
- Item 1 Wire Feeder Swivel Mount. Used in MIG System Packages.
  - Use supplied Allen Bolt hardware to attach to Top Tray.
- Water Recirculator Installs inside Item 9. Item 4 not used.
- To attach item 10 Vertical Cylinder Support Frame.
  - O Use 4 each Supplied 13mm hex head bolts, Flat Washers, and lock Washers.
- To attach item 2 Top Tray to item 10 Vertical Cylinder Support Frame.
  - o Use 2 each Supplied Allen 6mm bolts, Flat washer & Lock Washers.
- Item 5 Bracket used to support Top Tray to Power Supply.
- Item 3 Bracket used to attach Power Supply to Trolley.

Allen 6mm Bolts