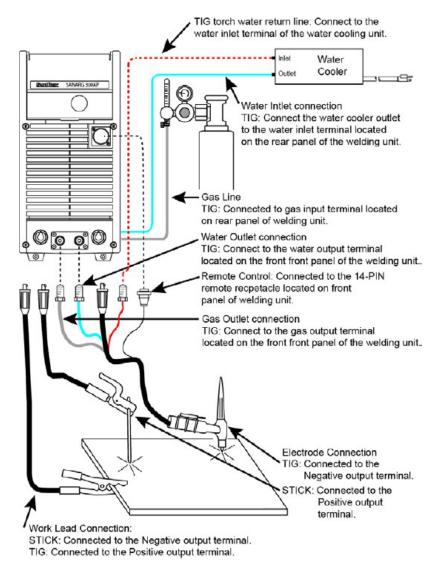

## 300AP System Package assembly.

- See 300AP Operators manual for detailed setup instructions.
- Air Cooled System Package 300AP-ACTK does not include Coolant Recirculator.
- Water cooled system Packages 300AP-HDWTK, 300AP-WTK Assembly.

- Coolant Recirculator Blue Fitting Coolant Out. Connect included water hose to Blue Coolant out fitting on Coolant Recirculator to coolant IN on the back panel of 300AP.
- Coolant Recirculator Red Fitting Coolant In. Connect TIG Torch return Coolant line to Red Coolant IN on Coolant recirculator.
- Connect TIG Torch Coolant Supply Hose to 300AP front Panel Water Out Fitting.
- Coolant Recirculator Reservoir requires 1 and 2/3 Gallons of coolant.

## 400M/MP System Package Assembly

- See 400M/MP Operators manual for detail setup instructions.
- System Packages 400M-MK2, 400M-HDMK1T, 400M-HDMK1M, 400MP-MK2, 400MP-HDMK1T, 400MP-HDMK1M Assembly. Does not include Water Recirculator.