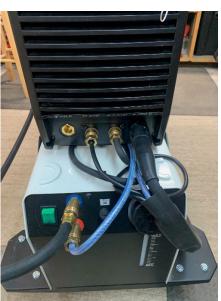

- Coolant Recirculator Blue Fitting Coolant Out. Connect included water hose to Blue Coolant out fitting on Coolant Recirculator to coolant IN on the back panel of 300AP.
- Coolant Recirculator Red Fitting Coolant In. Connect TIG Torch return Coolant line to Red Coolant IN on Coolant recirculator.
- Connect TIG Torch Coolant Supply Hose to 300AP front Panel Water Out Fitting.
- Coolant Recirculator Reservoir requires 1 and 2/3 Gallons of coolant.