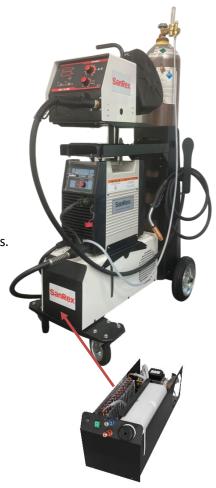

## 400M/MP System Package Assembly

- See 400M/MP Operators manual for detail setup instructions.
- System Packages 400M-MK2, 400M-HDMK1T, 400M-HDMK1M, 400MP-MK2, 400MP-HDMK1T, 400MP-HDMK1M Assembly. Does not include Water Recirculator.

## **Trolley Exploded View**

- Items 4, 9, 13 Used in MIG System Package.
- Item 1 Wire Feeder Swivel Mount. Used in MIG System Packages.
  - Use supplied Allen Bolt hardware to attach to Top Tray.
- Water Recirculator Installs inside Item 9. Item 4 not used.
- To attach item 10 Vertical Cylinder Support Frame.
  - O Use 4 each Supplied 13mm hex head bolts, Flat Washers, and lock Washers.
- To attach item 2 Top Tray to item 10 Vertical Cylinder Support Frame.
  - o Use 2 each Supplied Allen 6mm bolts, Flat washer & Lock Washers.
- Item 5 Bracket used to support Top Tray to Power Supply.
- Item 3 Bracket used to attach Power Supply to Trolley.