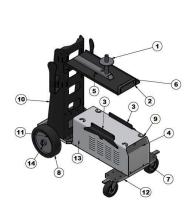

## **Trolley Exploded View**

- Items 4, 9, 13 Used in MIG System Package.
- Item 1 Wire Feeder Swivel Mount. Used in MIG System Packages.
  - Use supplied Allen Bolt hardware to attach to Top Tray.
- Water Recirculator Installs inside Item 9. Item 4 not used.
- To attach item 10 Vertical Cylinder Support Frame.
  - O Use 4 each Supplied 13mm hex head bolts, Flat Washers, and lock Washers.
- To attach item 2 Top Tray to item 10 Vertical Cylinder Support Frame.
  - o Use 2 each Supplied Allen 6mm bolts, Flat washer & Lock Washers.
- Item 5 Bracket used to support Top Tray to Power Supply.
- Item 3 Bracket used to attach Power Supply to Trolley.

Allen 6mm Bolts