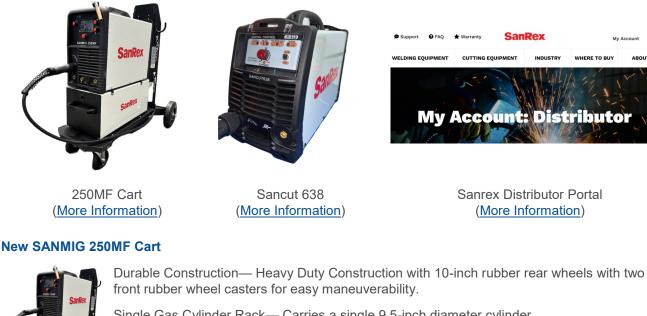

## Top stories in this newsletter

My A

Single Gas Cylinder Rack— Carries a single 9.5-inch diameter cylinder.

Accessory Drawer—Drawer with adjustable compartments.

More Information

it.