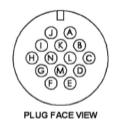

## HP1425

The HP1425 remote hand pendant provide remote current and on/off contactor control. The design features smooth knob action, precision potentiometer control, an 18-gauge steel case, rubber bumper feet, highly flexible neoprene cable, and Amphenol connectors.