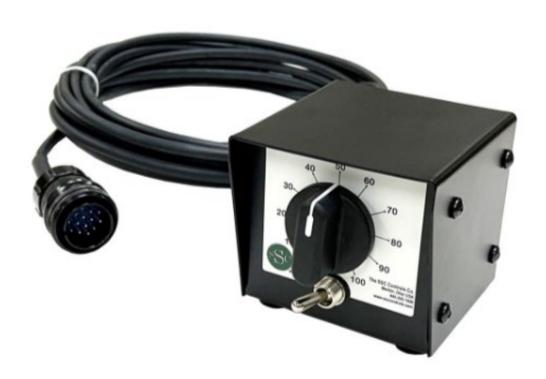

## HP1425

The HP1425 remote hand pendant provide remote current and on/off contactor control. The design features smooth knob action, precision potentiometer control, an 18-gauge steel case, rubber bumper feet, highly flexible neoprene cable, and Amphenol connectors.

## Design features:

- Tough, durable steel housing.
- Neoprene control cable the toughest cable jacket on the market.
- Rubber bumper feet for traction; prevents scratching your power source.

## Quality features:

- Made in USA.
- 1-year warranty on parts and labor.
- Quality system certified to ISO 9001.
- Dimensions, LxWxH, in.: 4.2 x 4 x 3.8
- Weight, pounds: 4.5 (25-ft cable)
- Finish: Powder paint, black