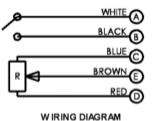

## HP1425

The HP1425 remote hand pendant provide remote current and on/off contactor control. The design features smooth knob action, precision potentiometer control, an 18-gauge steel case, rubber bumper feet, highly flexible neoprene cable, and Amphenol connectors.