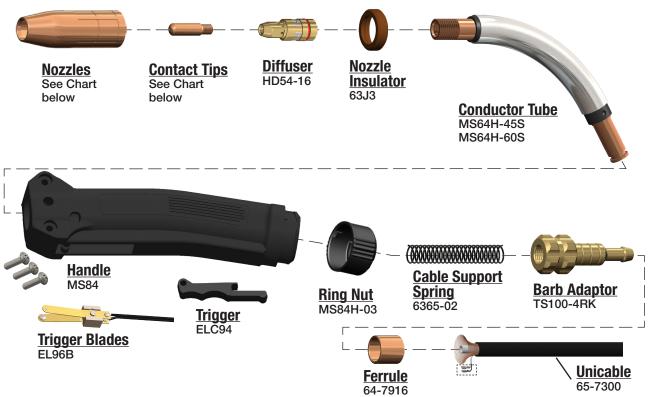

## COMPATIBLE WITH SPRAY MASTER 450 AMP<sup>†</sup>- FOR BACK END SEE PAGE 128

**STACK-UP CONTINUED ON PAGE 128** 

| 1. NOZZLES     |              |        | I.D.          |        |      |
|----------------|--------------|--------|---------------|--------|------|
| HD24L-50       | Nozzle Std.  | Recess | 1/2" (12.7mm) |        |      |
| HD24L-62       | Nozzle Std.  |        | 5/8" (15.9mm) |        |      |
| HD24L-75       | Nozzle Std.  |        | 3/4" (19.1mm) |        |      |
| HD24L-62F      | Nozzle Flush | ١.     | 5/8"          |        |      |
| HD24-50        | Nozzle H.D.  | Recess | 1/8"          |        |      |
| HD24-62        | Nozzle H.D.  | Recess | 5/8"          |        |      |
| HD24-62F       | Nozzle H.D.  | Flush  | 5/8"          |        |      |
| HD24-75F       | Nozzle H.D.  | Flush  | 3/4"          |        |      |
| 2. CONTACT TIP |              |        |               | I.D    |      |
| 16S-35         | Contact Tip  | .035   | (0.9mm)       | .044   | ļ    |
| 16S-40         | Contact Tip  | .040   | (1.0mm)       | .048   | 3    |
| 16S-45         | Contact Tip  | .045   | (1.2mm)       | .054   | ļ    |
| 16S-52         | Contact Tip  | .052   | (1.3mm)       | .064   | ļ    |
| 16S-116        | Contact Tip  | 1/16"  | (1.6mm)       | .073   | 3    |
| 16S-564        | Contact Tip  | 5/64"  | (2.0mm)       | .093   | 3    |
| 16AS-364       | Contact Tip  |        | ' (1.2mm)Al   |        |      |
| 16AS-116       | Contact Tip  | 1/16"  | (1.6mm)A      | L .082 | 2    |
| LINERS         |              |        |               |        |      |
| 44-116-15      | Liner Assy.  | 15' 1  | /16"          | .076   | .188 |
| 44-116-25      | Liner Assy.  | 25' 1  | /16"          | .076   | .188 |
| 44-3545-15     | Liner Assy.  | 15' .0 | 035045        | .066   | .188 |
| 44-3545-25     | Liner Assy.  | 25' .0 | 035045        | .066   | .188 |