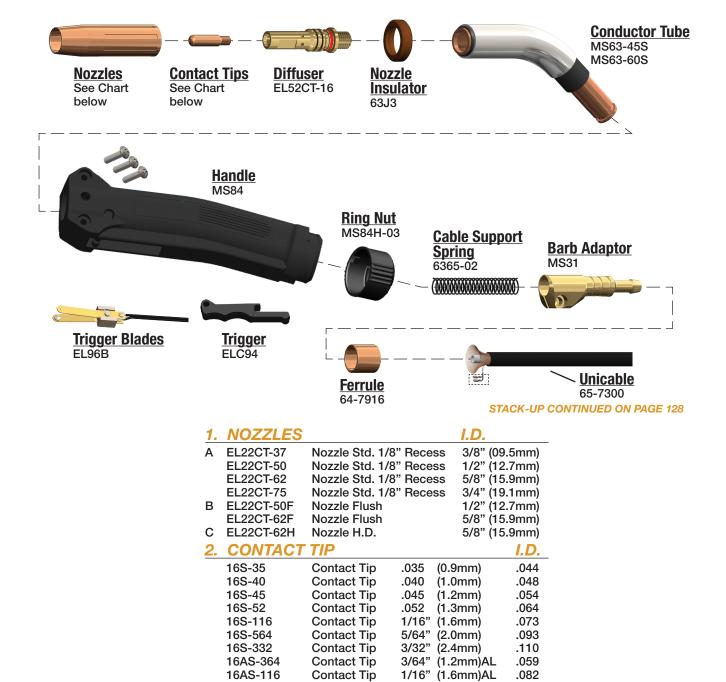

## COMPATIBLE WITH SPRAY MASTER 350 AMP<sup>†</sup>- FOR BACK END SEE PAGE 128

15

25'

15'

25'

1/16"

1/16"

.035-.045

.035-.045

.082

O.D. .188

.188

.188

.188

I.D.

.076

.076

.066

.066

**Contact Tip** 

Liner Assy.

Liner Assy.

Liner Assy.

Liner Assy.

16AS-116

**LINERS** 

44-116-15

44-116-25

44-3545-15

44-3545-25

## COMPATIBLE WITH SPRAY MASTER 450 AMP<sup>†</sup>- FOR BACK END SEE PAGE 128

**STACK-UP CONTINUED ON PAGE 128** 

| 1. NOZZLES     |              |        | I.D.          |        |      |
|----------------|--------------|--------|---------------|--------|------|
| HD24L-50       | Nozzle Std.  | Recess | 1/2" (12.7mm) |        |      |
| HD24L-62       | Nozzle Std.  |        | 5/8" (15.9mm) |        |      |
| HD24L-75       | Nozzle Std.  |        | 3/4" (19.1mm) |        |      |
| HD24L-62F      | Nozzle Flush | ١.     | 5/8"          |        |      |
| HD24-50        | Nozzle H.D.  | Recess | 1/8"          |        |      |
| HD24-62        | Nozzle H.D.  | Recess | 5/8"          |        |      |
| HD24-62F       | Nozzle H.D.  | Flush  | 5/8"          |        |      |
| HD24-75F       | Nozzle H.D.  | Flush  | 3/4"          |        |      |
| 2. CONTACT TIP |              |        |               | I.D    |      |
| 16S-35         | Contact Tip  | .035   | (0.9mm)       | .044   | ļ    |
| 16S-40         | Contact Tip  | .040   | (1.0mm)       | .048   | 3    |
| 16S-45         | Contact Tip  | .045   | (1.2mm)       | .054   | ļ    |
| 16S-52         | Contact Tip  | .052   | (1.3mm)       | .064   | ļ    |
| 16S-116        | Contact Tip  | 1/16"  | (1.6mm)       | .073   | 3    |
| 16S-564        | Contact Tip  | 5/64"  | (2.0mm)       | .093   | 3    |
| 16AS-364       | Contact Tip  |        | ' (1.2mm)Al   |        |      |
| 16AS-116       | Contact Tip  | 1/16"  | (1.6mm)A      | L .082 | 2    |
| LINERS         |              |        |               |        |      |
| 44-116-15      | Liner Assy.  | 15' 1  | /16"          | .076   | .188 |
| 44-116-25      | Liner Assy.  | 25' 1  | /16"          | .076   | .188 |
| 44-3545-15     | Liner Assy.  | 15' .0 | 035045        | .066   | .188 |
| 44-3545-25     | Liner Assy.  | 25' .0 | 035045        | .066   | .188 |