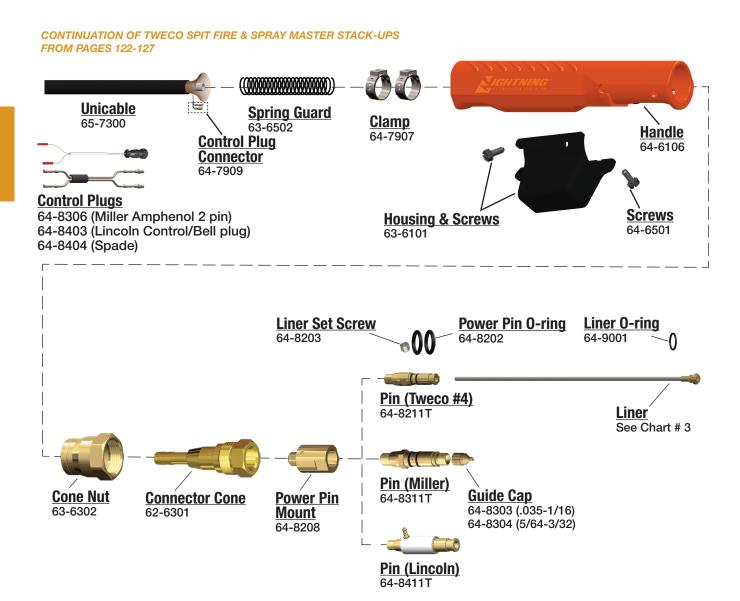

## 128 TWECO® STYLE

## COMPATIBLE WITH TWECO SPIT FIRE & SPRAY MASTER ASSEMBLIES† BACK END